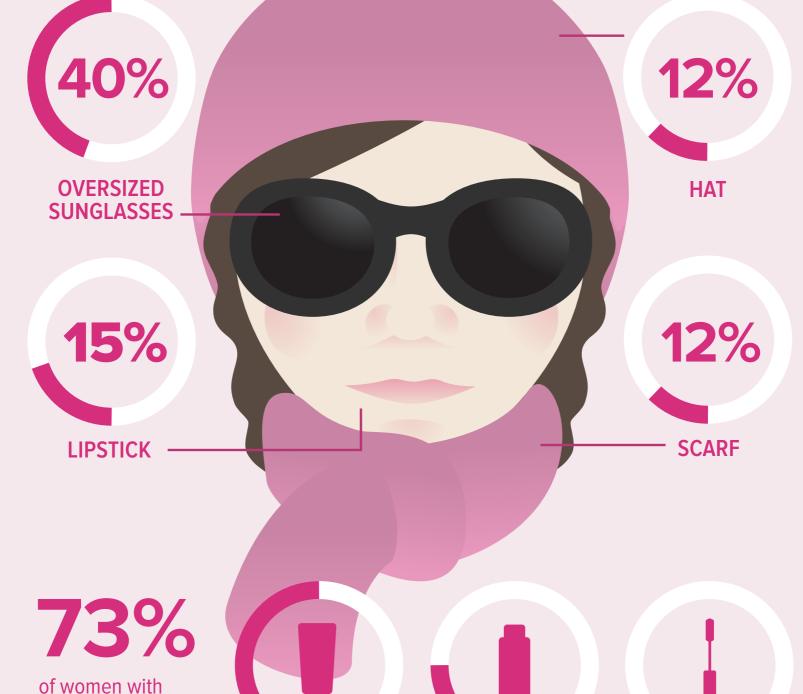

## ALLERGY FACET DISGUISES of women with allergies have worn an

allergy disguise. The tell-tale signs?

allergies have a "must have" item for dealing with ALLERGY FACE™ when they are on the go. The top beauty items they reach for:

**32% 24%** 7% **CONCEALER FOUNDATION MASCARA** 